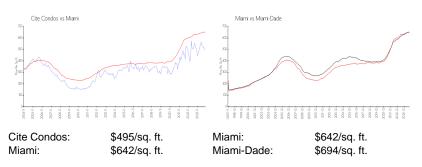

### **Market Information**

### **Inventory for Sale**

| Cite Condos | 7% |
|-------------|----|
| Miami       | 5% |
| Miami-Dade  | 4% |

# Avg. Time to Close Over Last 12 Months

| Cite Condos | 80 days |
|-------------|---------|
| Miami       | 87 days |

Miami-Dade

86 days