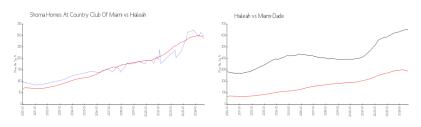

### **Market Information**

Hialeah:

Shoma Homes At Country Club Of

Miami:

\$287/sq. ft. Hialeah:

Miami-Dade: \$694/sq. ft.

\$287/sq. ft.

#### **Inventory for Sale**

Shoma Homes At Country Club Of Miami Hialeah 1% Miami-Dade 4%

\$301/sq. ft.

## Avg. Time to Close Over Last 12 Months

Shoma Homes At Country Club Of Miami 50 days Hialeah 45 days Miami-Dade 86 days