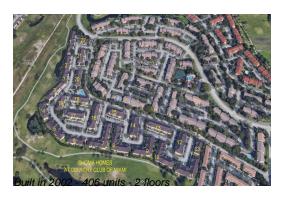

# Unit 7100 NW 177th St # 211-14 - Shoma **Homes At Country Club Of Miami**

7100 NW 177th St # 211-14 - 17600-17830 NW 73 Ave, Hialeah, FL, Miami-Dade 33015

#### **Building Association Information**

Shoma Homes At Country Club Of Miami Condominium 17800 NW 73rd Ave Hialeah, FL 33015

Phone: (305) 928-2738