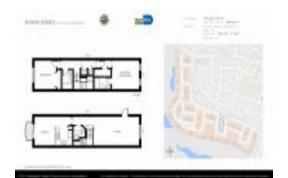

# Unit 7100 NW 177th St # 211-14 - Shoma **Homes At Country Club Of Miami**

7100 NW 177th St # 211-14 - 17600-17830 NW 73 Ave, Hialeah, FL, Miami-Dade 33015

#### **Unit Information**

A11626768 MLS Number: Active Status: 1,298 Sq ft. Size:

Bedrooms: 2 Full Bathrooms: 2 Half Bathrooms:

Parking Spaces: 1 Space

View:

List Price: \$350,000 List PPSF: \$270 Valuated Price: \$393,000 Valuated PPSF: \$303