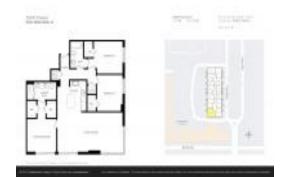

# Unit 1502 - 5300 Paseo

1502 - 5300 Paseo Blvd, Doral, FL, Miami-Dade 33166

# **Unit Information**

 MLS Number:
 A11626931

 Status:
 Active

 Size:
 1,333 Sq ft.

Bedrooms: 3 Full Bathrooms: 2

Half Bathrooms: Parking Spaces:

View:

 Rental Price:
 \$4,495