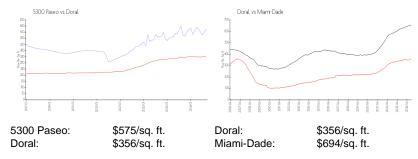

 List PPSF:
 \$3

 Valuated Price:
 \$771,000

 Valuated PPSF:
 \$578

The above valuated price is a baseline figure that does not take into account any specific renovation, upgrade, split, merge, or deterioration of the unit.