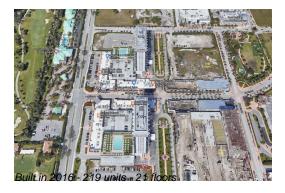

# **Building Information**

Number of units: 219
Number of active listings for rent: 0
Number of active listings for sale: 13
Building inventory for sale: 5%
Number of sales over the last 12 months: 10
Number of sales over the last 6 months: 6
Number of sales over the last 3 months: 5