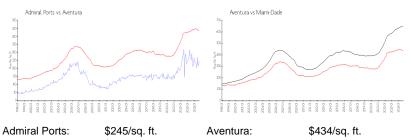

#### **Market Information**

Admiral Ports: \$245/sq. ft. Aventura: \$434/sq. ft. M

Miami-Dade:

\$434/sq. ft. \$694/sq. ft.