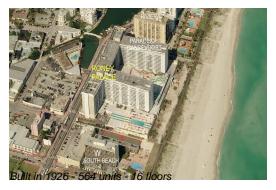

### **Building Information**

Number of units: 564
Number of active listings for rent: 54
Number of active listings for sale: 34
Building inventory for sale: 6%
Number of sales over the last 12 months: 11
Number of sales over the last 6 months: 7
Number of sales over the last 3 months: 4