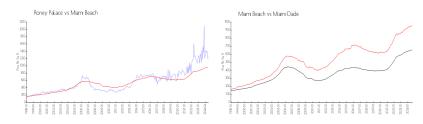

## **Market Information**

Roney Palace: \$1173/sq. ft. Miami Beach: \$951/sq. ft. Miami Beach: \$951/sq. ft. Miami-Dade: \$694/sq. ft.