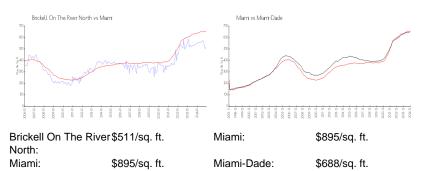

#### **Unit Information**

| MLS Number:<br>Status:<br>Size:<br>Bedrooms:<br>Full Bathrooms:<br>Half Bathrooms: | A11627072<br>Active<br>1,051 Sq ft.<br>2<br>2 |
|------------------------------------------------------------------------------------|-----------------------------------------------|
| Parking Spaces:<br>View                                                            | 1 Space                                       |
| List Price:<br>List PPSF:<br>Valuated Price:<br>Valuated PPSF:                     | \$665,000<br>\$633<br>\$555,000<br>\$528      |