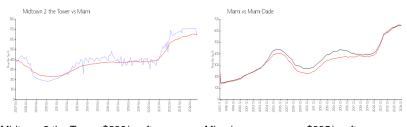

## **Market Information**

Midtown 2 the Tower:\$638/sq. ft. Miami: \$895/sq. ft. Miami: \$895/sq. ft. Miami-Dade: \$688/sq. ft.