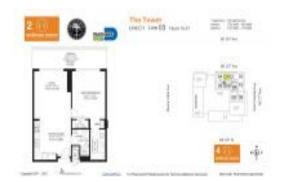

#### **Unit Information**

 MLS Number:
 A11627094

 Status:
 Active

 Size:
 735 Sq ft.

 Bedrooms:
 1

Full Bathrooms: 1
Half Bathrooms: 1

Parking Spaces:

View:

 Rental Price:
 \$3,000

 List PPSF:
 \$4

 Valuated Price:
 \$459,000

 Valuated PPSF:
 \$624

The above valuated price is a baseline figure that does not take into account any specific renovation, upgrade, split, merge, or deterioration of the unit.