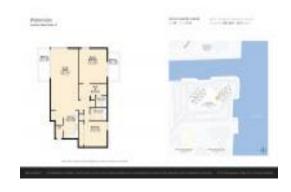

## Unit 1048 - Waterview (20505 & 20515)

1048 - 20505 E Country Club Dr, Aventura, FL, Miami-Dade 33180

#### **Unit Information**

MLS Number: A11627108
Status: Active
Size: 1,213 Sq ft.

Bedrooms: 2 Full Bathrooms: 2

Half Bathrooms:

Parking Spaces: 1 Space, Assigned Parking, Valet Parking

View: List Price: \$464,000

Built in 1981 - 394 units - 23 floors