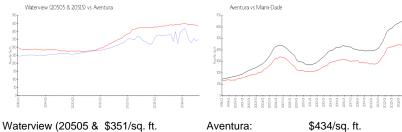

#### **Market Information**

Waterview (20505 & \$351/sq. ft. 20515):

Aventura: \$434/sq. ft. Miami-Dade: \$694/sq. ft.

**Inventory for Sale** 

 Waterview (20505 & 20515)
 10%

 Aventura
 6%

 Miami-Dade
 4%