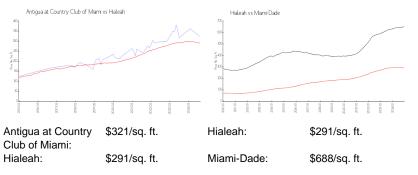

#### **Inventory for Sale**

| Antigua at Country Club of Miami | 1% |
|----------------------------------|----|
| Hialeah                          | 1% |
| Miami-Dade                       | 5% |

## Avg. Time to Close Over Last 12 Months

| Antigua at Country Club of Miami | 53 days |
|----------------------------------|---------|
| Hialeah                          | 48 days |
| Miami-Dade                       | 91 days |