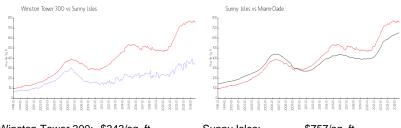

## **Market Information**

 Winston Tower 300:
 \$343/sq. ft.

 Sunny Isles:
 \$757/sq. ft.

Sunny Isles: Miami-Dade: \$757/sq. ft. \$694/sq. ft.