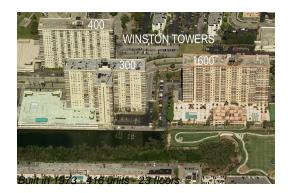

# Unit 2403 - Winston Tower 300

2403 - 230 174 St, Sunny Isles, FL, Miami-Dade 33160

# **Building Information**

| Number of units:                         | 416 |
|------------------------------------------|-----|
| Number of active listings for rent:      | 3   |
| Number of active listings for sale:      | 11  |
| Building inventory for sale:             | 2%  |
| Number of sales over the last 12 months: | 9   |
| Number of sales over the last 6 months:  | 6   |
| Number of sales over the last 3 months:  | 3   |
|                                          |     |