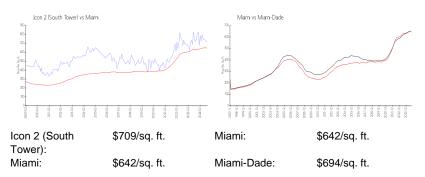

#### **Inventory for Sale**

| Icon 2 (South Tower) | 7% |
|----------------------|----|
| Miami                | 5% |
| Miami-Dade           | 4% |

## Avg. Time to Close Over Last 12 Months

| Icon 2 (South Tower) | 93 days |
|----------------------|---------|
| Miami                | 86 days |
| Miami-Dade           | 86 days |