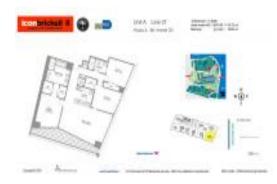

# Unit 2401 - Icon 2 (South Tower)

2401 - 495 Brickell Av, Miami, FL, Miami-Dade 33131

### **Unit Information**

| MLS Number:<br>Status: | A11628044<br>Active         |
|------------------------|-----------------------------|
| Size:                  | 1,870 Sq ft.                |
| Bedrooms:              | 3                           |
| Full Bathrooms:        | 2                           |
| Half Bathrooms:        |                             |
| Parking Spaces:        | 2 Spaces                    |
| View:                  | Bay, Ocean View, Water View |
| Rental Price:          | \$7,000                     |
| List PPSF:             | \$4                         |
| Valuated Price:        | \$1,508,000                 |
| Valuated PPSF:         | \$806                       |