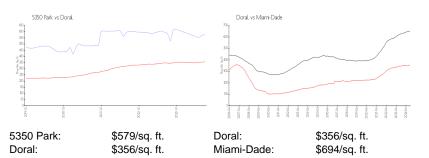

## **Market Information**

# **Inventory for Sale**

| 5350 Park  | 11% |
|------------|-----|
| Doral      | 3%  |
| Miami-Dade | 4%  |

## Avg. Time to Close Over Last 12 Months

| 5350 Park  | 78 days |
|------------|---------|
| Doral      | 60 days |
| Miami-Dade | 86 days |