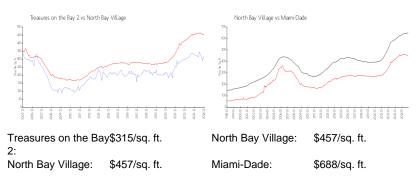

#### **Inventory for Sale**

| Treasures on the Bay 2 | 6% |
|------------------------|----|
| North Bay Village      | 5% |
| Miami-Dade             | 5% |

#### Avg. Time to Close Over Last 12 Months

| Treasures on the Bay 2 | 59 days |
|------------------------|---------|
| North Bay Village      | 85 days |
| Miami-Dade             | 90 days |