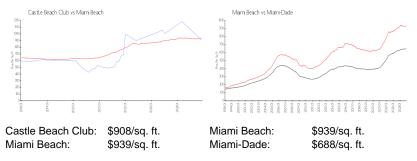

#### **Inventory for Sale**

| Castle Beach Club | 8% |
|-------------------|----|
| Miami Beach       | 5% |
| Miami-Dade        | 5% |

### Avg. Time to Close Over Last 12 Months

| Castle Beach Club | 65 days  |
|-------------------|----------|
| Miami Beach       | 104 days |
| Miami-Dade        | 90 days  |