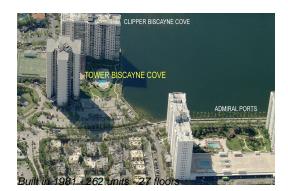

# Unit 1005 - Tower Biscayne Cove

1005 - 18181 NE 31 Ct, Aventura, FL, Miami-Dade 33160

# **Building Information**

| Number of units: 262                       | 2 |
|--------------------------------------------|---|
| Number of active listings for rent: 9      |   |
| Number of active listings for sale: 15     |   |
| Building inventory for sale: 5%            | , |
| Number of sales over the last 12 months: 4 |   |
| Number of sales over the last 6 months: 1  |   |
| Number of sales over the last 3 months: 1  |   |