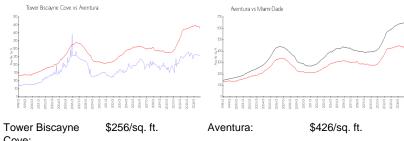

#### **Market Information**

| Cove:     |               |             |               |
|-----------|---------------|-------------|---------------|
| Aventura: | \$426/sq. ft. | Miami-Dade: | \$688/sq. ft. |