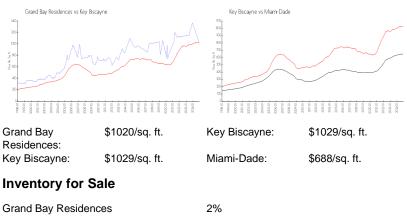

### **Market Information**

| Oranu Day Nesidences | 2 /0 |
|----------------------|------|
| Key Biscayne         | 3%   |
| Miami-Dade           | 5%   |