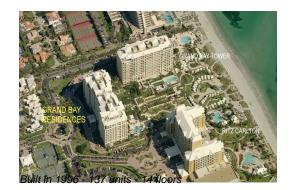

# **Building Information**

| Number of units:                         | 137 |
|------------------------------------------|-----|
| Number of active listings for rent:      | 3   |
| Number of active listings for sale:      | 3   |
| Building inventory for sale:             | 2%  |
| Number of sales over the last 12 months: | 1   |
| Number of sales over the last 6 months:  | 0   |
| Number of sales over the last 3 months:  | 0   |
|                                          |     |