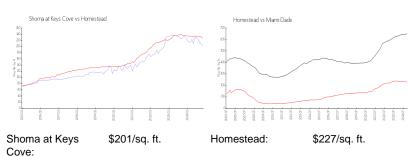

#### **Unit Information**

 MLS Number:
 A11628551

 Status:
 Active

 Size:
 1,166 Sq ft.

Bedrooms: 3 Full Bathrooms: 2

Half Bathrooms:

Parking Spaces: 2 Or More Spaces, Assigned Parking

View:

 List Price:
 \$265,000

 List PPSF:
 \$227

 Valuated Price:
 \$233,000

 Valuated PPSF:
 \$200

The above valuated price is a baseline figure that does not take into account any specific renovation, upgrade, split, merge, or deterioration of the unit.