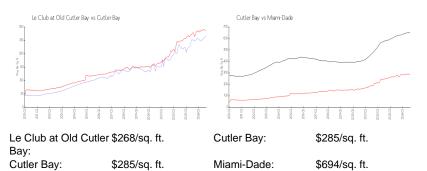

#### **Market Information**

| Le Club at Old Cutler Bay | 2% |
|---------------------------|----|
| Cutler Bay                | 2% |
| Miami-Dade                | 4% |