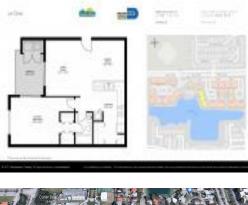

# Unit 8600 SW 212th St # 306 - Le Club at Old Cutler Bay

8600 SW 212th St # 306 - 8500 SW 212 St, Cutler Bay, FL, Miami-Dade 33189

### **Unit Information**

| MLS Number:<br>Status:<br>Size:<br>Bedrooms:<br>Full Bathrooms:         | A11628559<br>Active<br>813 Sq ft.<br>1<br>1 |
|-------------------------------------------------------------------------|---------------------------------------------|
| Half Bathrooms:<br>Parking Spaces:                                      | 1 Space                                     |
| View:<br>List Price:<br>List PPSF:<br>Valuated Price:<br>Valuated PPSF: | \$225,000<br>\$277<br>\$220,000<br>\$271    |