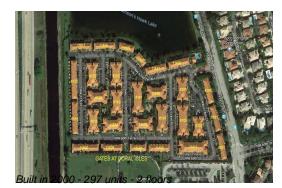

### **Building Information**

| Number of units:                         | 297 |
|------------------------------------------|-----|
| Number of active listings for rent:      | 0   |
| Number of active listings for sale:      | 2   |
| Building inventory for sale:             | 0%  |
| Number of sales over the last 12 months: | 2   |
| Number of sales over the last 6 months:  | 2   |
| Number of sales over the last 3 months:  | 1   |
|                                          |     |