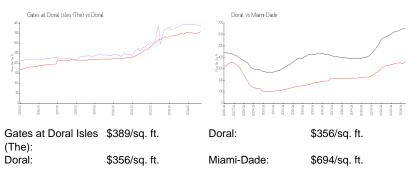

#### **Inventory for Sale**

| Gates at Doral Isles (The) | 1% |
|----------------------------|----|
| Doral                      | 3% |
| Miami-Dade                 | 4% |

### Avg. Time to Close Over Last 12 Months

| Gates at Doral Isles (The) | 32 days |
|----------------------------|---------|
| Doral                      | 60 days |

Miami-Dade

87 days