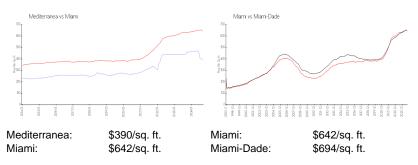

#### **Market Information**

#### **Inventory for Sale**

| Mediterranea | 2% |
|--------------|----|
| Miami        | 5% |
| Miami-Dade   | 4% |

#### Avg. Time to Close Over Last 12 Months

| Mediterranea | 39 days |
|--------------|---------|
| Miami        | 87 days |

Miami-Dade

87 days