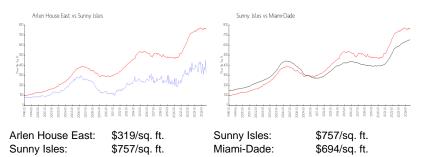

#### **Inventory for Sale**

| Arlen House East | 5% |
|------------------|----|
| Sunny Isles      | 7% |
| Miami-Dade       | 4% |

## Avg. Time to Close Over Last 12 Months

| Arlen House East | 84 days  |
|------------------|----------|
| Sunny Isles      | 111 days |
| Miami-Dade       | 86 days  |

NAME AND ADDRESS OF