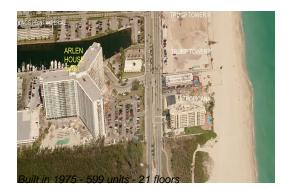

# Unit 515 - Arlen House East

515 - 100 Bayview Dr, Sunny Isles, FL, Miami-Dade 33160

# **Building Information**

| Number of units:                         | 599 |
|------------------------------------------|-----|
| Number of active listings for rent:      | 25  |
| Number of active listings for sale:      | 29  |
| Building inventory for sale:             | 4%  |
| Number of sales over the last 12 months: | 17  |
| Number of sales over the last 6 months:  | 8   |
| Number of sales over the last 3 months:  | 4   |