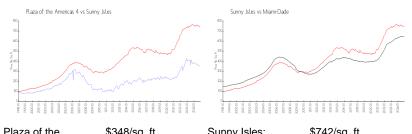

#### Market Information

| Plaza of the | \$348/sq. ft. | Sunny Isles: | \$742/sq. π.  |
|--------------|---------------|--------------|---------------|
| Americas 4:  |               |              |               |
| Sunny Isles: | \$742/sq. ft. | Miami-Dade:  | \$688/sq. ft. |
|              |               |              |               |