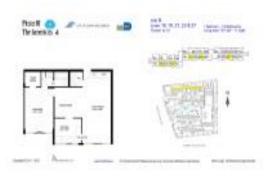

# Unit 316 - Plaza of the Americas 4

316 - 17021 N Bay Rd, Sunny Isles, FL, Miami-Dade 33160

## **Unit Information**

| MLS Number:<br>Status:<br>Size:<br>Bedrooms:<br>Full Bathrooms:<br>Half Bathrooms: | A11628797<br>Active<br>767 Sq ft.<br>1<br>1 |
|------------------------------------------------------------------------------------|---------------------------------------------|
| Parking Spaces:                                                                    | 1 Space,Assigned Parking,Covered<br>Parking |
| View:                                                                              |                                             |
| List Price:<br>List PPSF:<br>Valuated Price:<br>Valuated PPSF:                     | \$289,000<br>\$377<br>\$259,000<br>\$338    |