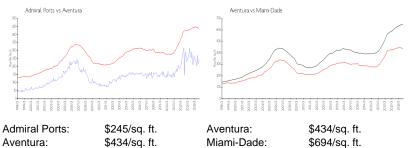

#### **Market Information**

Miami-Dade: Aventura: \$434/sq. ft.

### **Inventory for Sale**

| Admiral Ports | 10% |
|---------------|-----|
| Aventura      | 6%  |
| Miami-Dade    | 4%  |