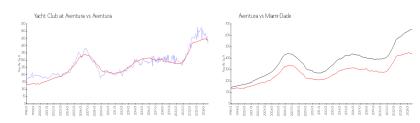

#### **Market Information**

Yacht Club at \$411/sq. ft. Aventura: \$434/sq. ft. Aventura: Aventura: \$434/sq. ft. Miami-Dade: \$694/sq. ft.