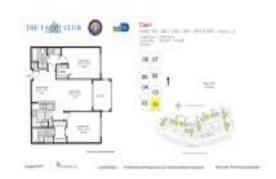

# Unit 1601 - Yacht Club at Aventura

1601 - 19501 E Country Club Dr, Aventura, FL, Miami-Dade 33180

#### **Unit Information**

 MLS Number:
 A11628960

 Status:
 Active

 Size:
 1,180 Sq ft.

Bedrooms: 2 Full Bathrooms: 2

Half Bathrooms:

Parking Spaces:
View:
Rental Price:
List PPSF:
Valuated Price:
Valuated PPSF:
Square Spaces:
Guest Parking
\$4,500