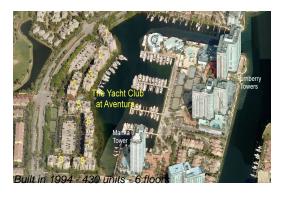

# Unit 1601 - Yacht Club at Aventura

1601 - 19501 E Country Club Dr, Aventura, FL, Miami-Dade 33180

## **Building Information**

Number of units: 430
Number of active listings for rent: 41
Number of active listings for sale: 35
Building inventory for sale: 8%
Number of sales over the last 12 months: 24
Number of sales over the last 6 months: 8
Number of sales over the last 3 months: 5