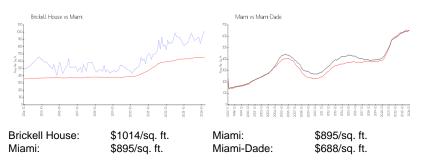

uated Price:                              | \$644,000                              |
| Valuated PPSF:                               | \$925                                  |

The above valuated price is a baseline figure that does not take into account any specific renovation, upgrade, split, merge, or deterioration of the unit.

## **Building Information**

| Number of units:                         | 374 |
|------------------------------------------|-----|
| Number of active listings for rent:      | 0   |
| Number of active listings for sale:      | 13  |
| Building inventory for sale:             | 3%  |
| Number of sales over the last 12 months: | 12  |
| Number of sales over the last 6 months:  | 8   |
| Number of sales over the last 3 months:  | 3   |

#### **Market Information**



### Inventory for Sale

| Brickell House | 3% |
|----------------|----|
| Miami          | 5% |
| Miami-Dade     | 5% |

## Avg. Time to Close Over Last 12 Months

| Brickell House | 80 days |
|----------------|---------|
| Miami          | 92 days |
| Miami-Dade     | 91 days |