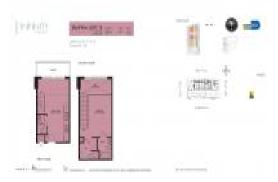

# Unit 3011 - Infinity

3011 - 60 SW 13 St, Miami, FL, Miami-Dade 33130

### **Unit Information**

| MLS Number:     | A11629012                          |
|-----------------|------------------------------------|
| Status:         | Active                             |
| Size:           | 665 Sq ft.                         |
| Bedrooms:       | 1                                  |
| Full Bathrooms: | 1                                  |
| Half Bathrooms: | 1                                  |
| Parking Spaces: | 1 Space, Assigned Parking, Covered |
|                 | Parking                            |
| View:           | Garden View                        |
| Rental Price:   | \$2,850                            |
| List PPSF:      | \$4                                |
| Valuated Price: | \$321,000                          |
| Valuated PPSF:  | \$433                              |