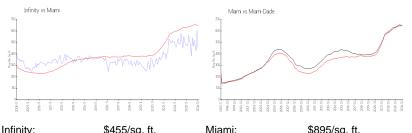

### **Market Information**

| mmmuy. | φ+35/34.π.    | iviiditii.  | φυσσ/σφ. π.   |
|--------|---------------|-------------|---------------|
| Miami: | \$895/sq. ft. | Miami-Dade: | \$688/sq. ft. |
|        |               |             |               |