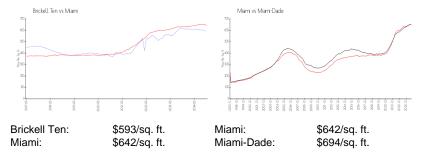

## **Inventory for Sale**

 Brickell Ten
 9%

 Miami
 5%

 Miami-Dade
 4%

## Avg. Time to Close Over Last 12 Months

Brickell Ten 48 days Miami 87 days Miami-Dade 87 days