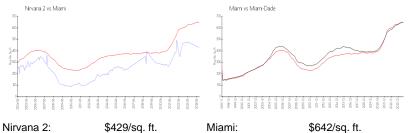

### **Market Information**

|        | φ+20/09.π.    | Milarin.    | φυτ2/59.π.    |
|--------|---------------|-------------|---------------|
| Miami: | \$642/sq. ft. | Miami-Dade: | \$694/sq. ft. |