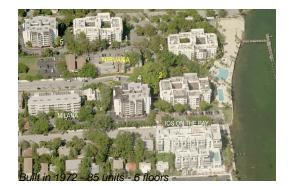

# **Building Information**

| Number of units:                         | 85 |
|------------------------------------------|----|
| Number of active listings for rent:      | 5  |
| Number of active listings for sale:      | 6  |
| Building inventory for sale:             | 7% |
| Number of sales over the last 12 months: | 6  |
| Number of sales over the last 6 months:  | 2  |
| Number of sales over the last 3 months:  | 1  |
|                                          |    |