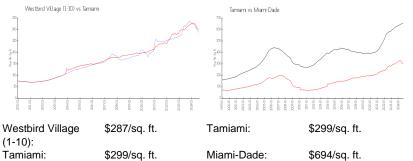

#### **Market Information**

| Tamiami: | \$299/sq. ft. | Miami-Dade: | \$694 |
|----------|---------------|-------------|-------|
|          |               |             |       |