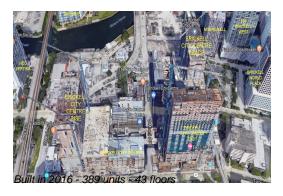

# **Building Information**

Number of units: 389 Number of active listings for rent: 0 Number of active listings for sale: 33 Building inventory for sale: 8% Number of sales over the last 12 months: Number of sales over the last 6 months: Number of sales over the last 3 months:

### **Building Association Information**

Rise Brickell City Centre 88 SW 7th Street Miami FL 33130 786 475 5342

http://www.brickellcitycentre.com/residences/rise