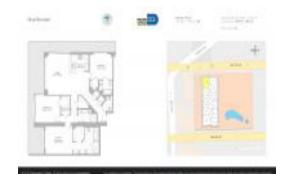

# **Unit 2112 - Rise Brickell City Centre**

2112 - 88 SW 7 St, Miami, FL, Miami-Dade 33130

#### **Unit Information**

MLS Number: A11629393 Status: Active Size: 1,645 Sq ft.

Bedrooms: 3 Full Bathrooms: 3 Half Bathrooms:

2 Or More Spaces Parking Spaces:

View: List Price: \$1,650,000 List PPSF: \$1,003