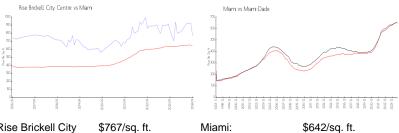

#### **Market Information**

Rise Brickell City \$767/sq. ft. Centre:

\$642/sq. ft. Miami-Dade: \$694/sq. ft.