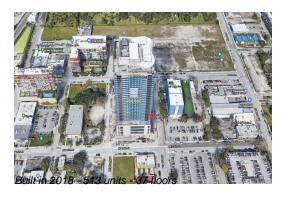

## **Building Information**

Number of units: 513
Number of active listings for rent: 0
Number of active listings for sale: 34
Building inventory for sale: 6%
Number of sales over the last 12 months: 37
Number of sales over the last 6 months: 17
Number of sales over the last 3 months: 6