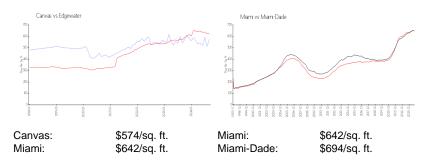

 Rental Price:
 \$3,250

 List PPSF:
 \$4

 Valuated Price:
 \$559,000

 Valuated PPSF:
 \$646

The above valuated price is a baseline figure that does not take into account any specific renovation, upgrade, split, merge, or deterioration of the unit.