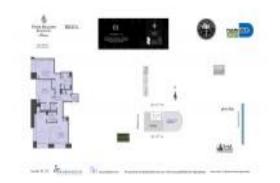

# Unit 3601 - Four Seasons

3601 - 1425 Brickell Av, Miami, FL, Miami-Dade 33131

#### **Unit Information**

 MLS Number:
 A11629414

 Status:
 Active

 Size:
 1,946 Sq ft.

Bedrooms: 2 Full Bathrooms: 2 Half Bathrooms: 1

Parking Spaces: 1 Space, Valet Parking

View: Rental Price: \$14,500

 List PPSF:
 \$7