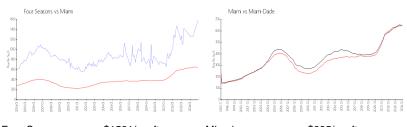

## **Market Information**

Four Seasons: \$1581/sq. ft. Miami: \$895/sq. ft. Miami: \$895/sq. ft. Miami-Dade: \$688/sq. ft.