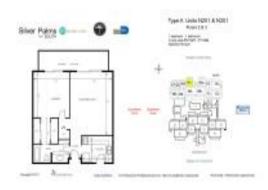

# Unit 201N - Silver Palms Dadeland

201N - 7401 SW 82 St, Pinecrest, FL, Miami-Dade 33143

### **Unit Information**

| MLS Number:<br>Status: | A11629520<br>Active       |
|------------------------|---------------------------|
| Size:                  | 654 Sq ft.                |
| Bedrooms:              | 1                         |
| Full Bathrooms:        | 1                         |
| Half Bathrooms:        |                           |
| Parking Spaces:        | 1 Space, Assigned Parking |
| View:                  |                           |
| List Price:            | \$290,000                 |
| List PPSF:             | \$443                     |
| Valuated Price:        | \$268,000                 |
| Valuated PPSF:         | \$410                     |