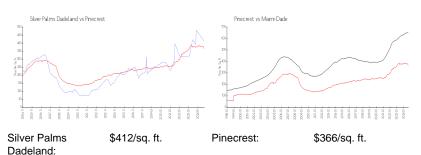

#### **Market Information**

| Pinecrest: | \$366/sq. ft. | Miami-Dade: | \$694/sq. ft. |
|------------|---------------|-------------|---------------|
|------------|---------------|-------------|---------------|