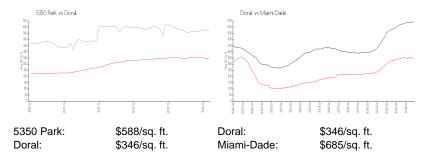

# **Inventory for Sale**

 5350 Park
 8%

 Doral
 3%

 Miami-Dade
 5%

## Avg. Time to Close Over Last 12 Months

5350 Park 111 days
Doral 69 days
Miami-Dade 94 days