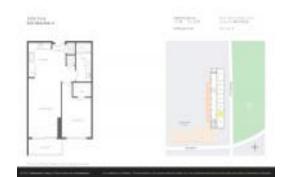

## Unit 403 - 5350 Park

403 - 5350 NW 84 Ave, Doral, FL, Miami-Dade 33166

### **Unit Information**

 MLS Number:
 A11629575

 Status:
 Active

 Size:
 686 Sq ft.

 Bedrooms:
 1

Full Bathrooms:

Half Bathrooms:

Parking Spaces: 1 Space, Covered Parking, Parking

Garage, Street Parking, Valet Parking

View:Garden ViewRental Price:\$3,995List PPSF:\$6Valuated Price:\$373,000Valuated PPSF:\$543

The above valuated price is a baseline figure that does not take into account any specific renovation, upgrade, split, merge, or deterioration of the unit.