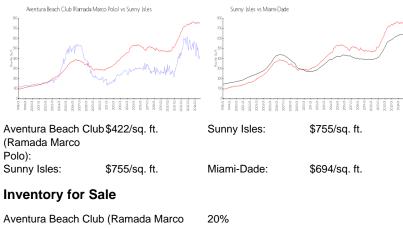

#### **Market Information**

| Polo)       |    |
|-------------|----|
| Sunny Isles | 7% |
| Miami-Dade  | 4% |

ilt in 1966 - 509 units - 11 floors

# Avg. Time to Close Over Last 12 Months

| Aventura Beach Club (Ramada Marco | 116 days |
|-----------------------------------|----------|
| Polo)                             |          |
| Sunny Isles                       | 114 days |
| Miami-Dade                        | 89 days  |
|                                   |          |