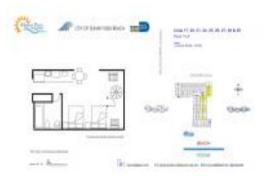

#### **Unit Information**

| MLS Number:<br>Status:<br>Size:<br>Bedrooms: | A11629681<br>Pending<br>360 Sq ft. |
|----------------------------------------------|------------------------------------|
| Full Bathrooms:                              | 1                                  |
| Half Bathrooms:                              |                                    |
| Parking Spaces:                              | Valet Parking                      |
| View:                                        |                                    |
| List Price:                                  | \$135,000                          |
| List PPSF:                                   | \$375                              |
| Valuated Price:                              | \$134,000                          |
| Valuated PPSF:                               | \$372                              |