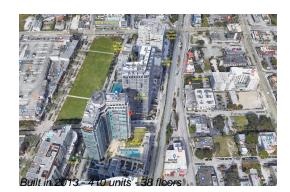

# Unit 905 - Hyde Midtown

905 - 121 NE 34 St, Miami, FL, Miami-Dade 33137

# **Building Information**

| Number of units:                         | 410 |
|------------------------------------------|-----|
| Number of active listings for rent:      | 0   |
| Number of active listings for sale:      | 33  |
| Building inventory for sale:             | 8%  |
| Number of sales over the last 12 months: | 29  |
| Number of sales over the last 6 months:  | 11  |
| Number of sales over the last 3 months:  | 5   |
|                                          |     |