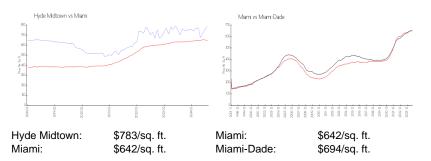

above valuated price is a baseline figure that does not take into account any specific renovation, upgrade, split, merge, or deterioration of the unit.

# **Building Information**

| Number of units:                         | 410 |
|------------------------------------------|-----|
| Number of active listings for rent:      | 0   |
| Number of active listings for sale:      | 33  |
| Building inventory for sale:             | 8%  |
| Number of sales over the last 12 months: | 29  |
| Number of sales over the last 6 months:  | 11  |
| Number of sales over the last 3 months:  | 5   |
|                                          |     |

# **Building Association Information**

Hyde Midtown Condominium Address: 121 NE 34th St, Miami, FL 33137 Phone: +1 786-292-4919

### **Market Information**



### **Inventory for Sale**

| Hyde Midtown | 8% |
|--------------|----|
| Miami        | 5% |
| Miami-Dade   | 4% |

# Avg. Time to Close Over Last 12 Months

| Hyde Midtown | 114 days |
|--------------|----------|
| Miami        | 87 days  |
| Miami-Dade   | 86 days  |

AND MERCY.

#### 100 million (c)