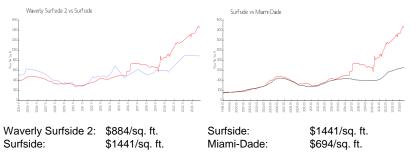

#### **Market Information**

#### **Inventory for Sale**

| Waverly Surfside 2 | 16% |
|--------------------|-----|
| Surfside           | 8%  |
| Miami-Dade         | 4%  |

# Avg. Time to Close Over Last 12 Months

| Waverly Surfside 2 | 451 days |
|--------------------|----------|
| Surfside           | 116 days |
| Miami-Dade         | 86 days  |

Built in 2004 - 64 units - 12 floors