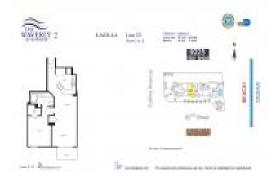

# Unit 723 - Waverly Surfside 2

723 - 9201 Collins Av, Surfside, FL, Miami-Dade 33154

## **Unit Information**

| A11630059                                     |
|-----------------------------------------------|
| Active                                        |
| 727 Sq ft.                                    |
| 1                                             |
| 1                                             |
|                                               |
| 1 Space, Assigned Parking, Covered<br>Parking |
|                                               |
| \$675,000                                     |
| \$928                                         |
| \$609,000                                     |
| \$838                                         |
|                                               |