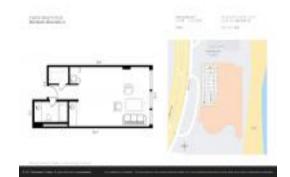

# Unit 402 - Castle Beach Club

402 - 5445 Collins Ave, Miami Beach, FL, Miami-Dade 33140

#### **Unit Information**

 MLS Number:
 A11630705

 Status:
 Active

 Size:
 340 Sq ft.

Bedrooms:

Full Bathrooms:

Half Bathrooms:

Parking Spaces: Valet Parking