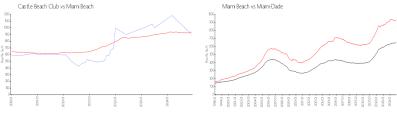

### **Market Information**

Castle Beach Club: \$908/sq. ft. Miami Beach: \$939/sq. ft. Miami Beach: \$939/sq. ft. Miami-Dade: \$688/sq. ft.