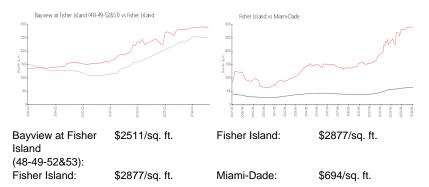

#### **Inventory for Sale**

| Bayview at Fisher Island (48-49-52&53) | 4% |
|----------------------------------------|----|
| Fisher Island                          | 5% |
| Miami-Dade                             | 4% |

## Avg. Time to Close Over Last 12 Months

| Bayview at Fisher Island (48-49-52&53) | 99 days  |
|----------------------------------------|----------|
| Fisher Island                          | 157 days |
| Miami-Dade                             | 86 days  |