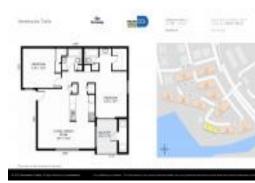

#### **Unit Information**

| MLS Number:<br>Status:<br>Size:<br>Bedrooms:<br>Full Bathrooms:<br>Half Bathrooms: | A11630887<br>Active<br>1,093 Sq ft.<br>2<br>2 |
|------------------------------------------------------------------------------------|-----------------------------------------------|
| Parking Spaces:<br>View:                                                           | Assigned Parking                              |
| List Price:<br>List PPSF:<br>Valuated Price:<br>Valuated PPSF:                     | \$299,000<br>\$274<br>\$315,000<br>\$288      |