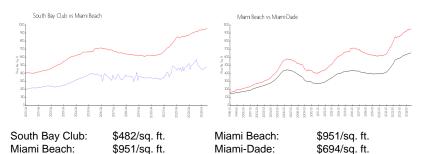

#### **Inventory for Sale**

| South Bay Club | 6% |
|----------------|----|
| Miami Beach    | 5% |
| Miami-Dade     | 4% |

Avg. Time to Close Over Last 12 Months

South Bay Club Miami Beach Miami-Dade 53 days 102 days 86 days