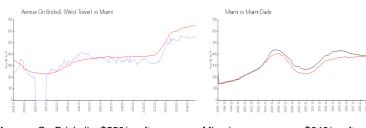

### **Market Information**

Avenue On Brickell (West Tower):

\$558/sq. ft.

Miami: \$642/sq. ft. Miami: \$642/sq. ft.

Miami-Dade: \$694/sq. ft.