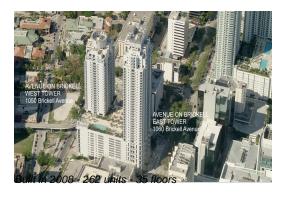

# **Unit 3402 - Avenue On Brickell (West Tower)**

3402 - 1050 Brickell Av, Miami, FL, Miami-Dade 33131

#### **Building Information**

Number of units: 262 Number of active listings for rent: 18 Number of active listings for sale: 16 Building inventory for sale: 6% Number of sales over the last 12 months: Number of sales over the last 6 months: Number of sales over the last 3 months: