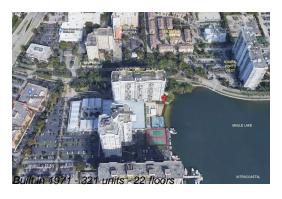

### **Building Information**

Number of units:321Number of active listings for rent:0Number of active listings for sale:29Building inventory for sale:9%Number of sales over the last 12 months:14Number of sales over the last 6 months:5Number of sales over the last 3 months:1

# **Building Association Information**

Commodore Plaza Condominium Address: 2780 NE 183rd St, Aventura, FL 33160

Telephone: +1 305-931-5217