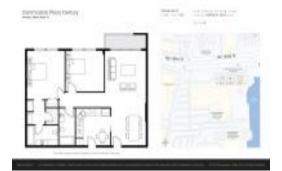

## Unit 1414 - Commodore Plaza

1414 - 2780 NE 183 St, Aventura, FL, Miami-Dade 33160

#### **Unit Information**

 MLS Number:
 A11631555

 Status:
 Active

 Size:
 1,058 Sq ft.

Bedrooms: 2 Full Bathrooms: 2

Half Bathrooms:

Parking Spaces: 1 Space, Covered Parking, Guest Parking

 View:
 \$370,000