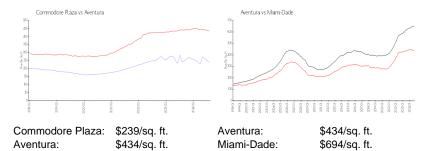

#### **Market Information**

### **Inventory for Sale**

Commodore Plaza 9% Aventura 6% Miami-Dade 4%

# Avg. Time to Close Over Last 12 Months

Commodore Plaza 125 days Aventura 101 days Miami-Dade 86 days