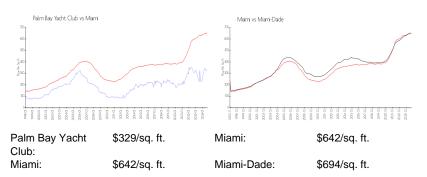

#### **Market Information**

**Inventory for Sale** 

| Palm Bay Yacht Club | 4% |
|---------------------|----|
| Miami               | 5% |
| Miami-Dade          | 4% |