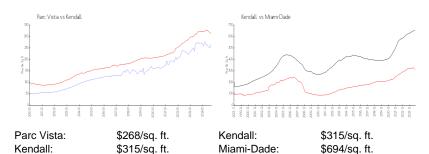

### **Market Information**

### **Inventory for Sale**

Parc Vista 2% Kendall 1% Miami-Dade 4%

## Avg. Time to Close Over Last 12 Months

Parc Vista 22 days Kendall 52 days Miami-Dade 86 days