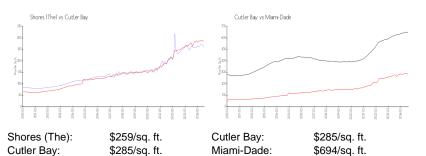

# **Market Information**

# **Inventory for Sale**

| Shores (The) | 3% |
|--------------|----|
| Cutler Bay   | 2% |
| Miami-Dade   | 4% |

#### Avg. Time to Close Over Last 12 Months

| Shores (The) | 79 days |
|--------------|---------|
| Cutler Bay   | 51 days |
| Miami-Dade   | 86 days |