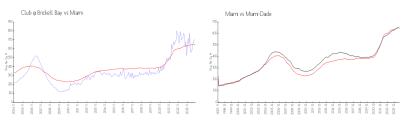

#### **Market Information**

\$642/sq. ft. Club @ Brickell Bay: \$700/sq. ft. Miami: \$642/sq. ft. Miami-Dade: \$694/sq. ft.