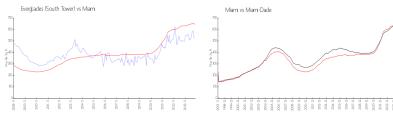

### **Market Information**

Everglades (South \$522/sq. ft. Miami: \$642/sq. ft.

Tower):

Miami: \$642/sq. ft. Miami-Dade: \$694/sq. ft.