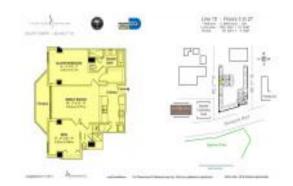

### **Unit Information**

 MLS Number:
 A11631830

 Status:
 Active

 Size:
 929 Sq ft.

 Bedrooms:
 2

 Full Bathrooms:
 2

Half Bathrooms:

Parking Spaces: 1 Space, Assigned Parking, Covered

Parking

View: Bay,Other View

 Rental Price:
 \$3,500

 List PPSF:
 \$4

 Valuated Price:
 \$447,000

 Valuated PPSF:
 \$481

The above valuated price is a baseline figure that does not take into account any specific renovation, upgrade, split, merge, or deterioration of the unit.