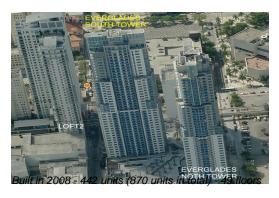

# **Unit 1810 - Everglades (South Tower)**

1810 - 253 NE 2 St, Miami, FL, Miami-Dade 33132

Number of units: 440
Number of active listings for rent: 45
Number of active listings for sale: 23
Building inventory for sale: 5%
Number of sales over the last 12 months: 22
Number of sales over the last 6 months: 13
Number of sales over the last 3 months: 6