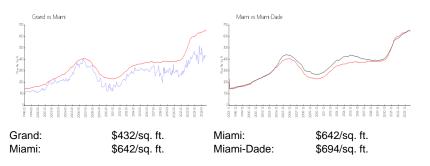

#### **Inventory for Sale**

| Grand      | 2% |
|------------|----|
| Miami      | 5% |
| Miami-Dade | 4% |