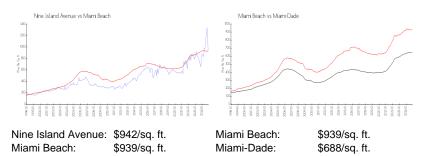

s over the last 12 months: | 11  |
| Number of sales over the last 6 months:  | 5   |
| Number of sales over the last 3 months:  | 1   |
|                                          |     |

## **Building Association Information**

Nine Island Ave Condo Association Inc (305) 672-1204 & (305) 672-2509

## **Recent Sales**

| Unit # | Size        | Closing Date | Sale Price  | PPSF    |
|--------|-------------|--------------|-------------|---------|
| 2309   | 1,477 sq ft | Nov 2024     | \$900,000   | \$609   |
| 508    | 1,837 sq ft | Oct 2024     | \$2,203,750 | \$1,200 |
| 1508   | 1,837 sq ft | Sep 2024     | \$1,685,000 | \$917   |
| 1602   | 1,154 sq ft | Sep 2024     | \$1,050,000 | \$910   |
| 1402   | 1,154 sq ft | Sep 2024     | \$950,000   | \$823   |

#### **Market Information**



## **Inventory for Sale**

| Nine Island Avenue | 3% |
|--------------------|----|
| Miami Beach        | 5% |
| Miami-Dade         | 5% |

## Avg. Time to Close Over Last 12 Months

| Nine Island Avenue | 123 days |
|--------------------|----------|
| Miami Beach        | 104 days |
| Miami-Dade         | 90 days  |

Section each

#### The second second